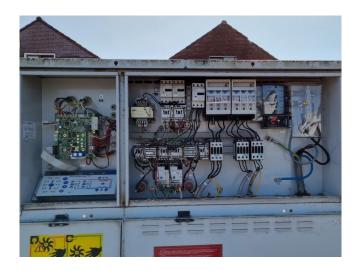

#### **Used Carrier 30 RA 090**

Used Carrier 30 RA 090 air cooled chiller on R407C. Complete with 1 Performer SZ185W4PC & 1 SZ110S4VC & 1 SZ120S4VC scroll compressors, condensor with 1 Carrier CM29G/T fan -50 Hz - 0,9 kW - 700 RPM, braced heat exchanger as evaporator, Salmson SHC12 -136/1.1 water pump, expansion tank with a volume of 35 liter and a Carrier Pro-Dialog Plus display. \*All components of this used chiller will be tested on good working, leak free condition (condensing blocks), compressors, fans, control panel, etcetera). Choosing HOSBV means buying with warranty. We perform a industrial cleaning and rust spots will be covered. Also, we can arrange your shipment.