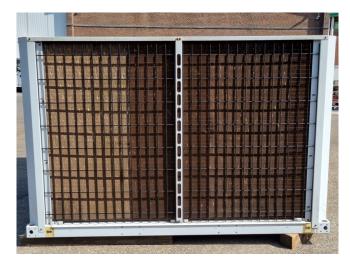

#### **Used Carrier 30 RA 090**

Used Carrier 30 RA 090 air cooled chiller on R407C. Complete with 1 Performer SZ185W4PC & 1 SZ110S4VC & 1 SZ120S4VC scroll compressors, condensor with 1 Carrier CM29G/T fan -50 Hz - 0,9 kW - 700 RPM, braced heat exchanger as evaporator, Salmson SHC12 -136/1.1 water pump, expansion tank with a volume of 35 liter and a Carrier Pro-Dialog Plus display. \*All components of this used chiller will be tested on good working, leak free condition (condensing blocks), compressors, fans, control panel, etcetera). Choosing HOSBV means buying with warranty. We perform a industrial cleaning and rust spots will be covered. Also, we can arrange your shipment.