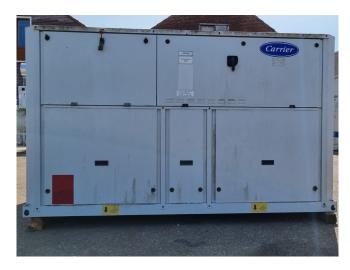

#### **Used Carrier 30 RA 090**

Used Carrier 30 RA 090 air cooled chiller on R407C. Complete with 1 Performer SZ185W4PC & 1 SZ110S4VC & 1 SZ120S4VC scroll compressors, condensor with 1 Carrier CM29G/T fan -50 Hz - 0,9 kW - 700 RPM, braced heat exchanger as evaporator, Salmson SHC12 -136/1.1 water pump, expansion tank with a volume of 35 liter and a Carrier Pro-Dialog Plus display. \*All components of this used chiller will be tested on good working, leak free condition (condensing blocks), compressors, fans, control panel, etcetera). Choosing HOSBV means buying with warranty. We perform a industrial cleaning and rust spots will be covered. Also, we can arrange your shipment.