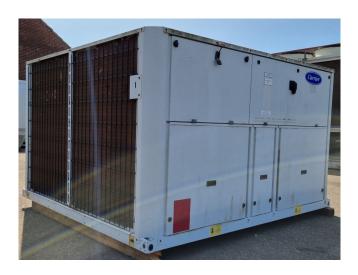

## **Specifications**

| Brand                | Carrier                  |
|----------------------|--------------------------|
| Type                 | 30 RA 090                |
| Product type         | Air Cooled Chiller       |
| Capacity kW          | 89,0                     |
| Capacity Tons        | 25,3                     |
| Refrigerant          | Freon                    |
| Refrigerant Type     | R407C                    |
| Pump                 | ✓                        |
| Hydronic Module      | /                        |
| Weight in kg.        | 1093                     |
| Sizes                | 2080x2270x1330 mm        |
|                      | (LxWxH)                  |
| Compressor(s) type & | 1 Performer SZ185W4PC    |
| model                | & 1 SZ110S4VC & 1        |
|                      | SZ120S4VC                |
| Display              | Carrier Pro-Dialog Plus  |
| Number of fans       | 2                        |
| Fan specifications   | 50 Hz - 0,9 kW - 700 RPM |
| Remarks              | Y.o.b. 2004              |
|                      |                          |

#### **Used Carrier 30 RA 090**

Used Carrier 30 RA 090 air cooled chiller on R407C. Complete with 1 Performer SZ185W4PC & 1 SZ110S4VC & 1 SZ120S4VC scroll compressors, condensor with 1 Carrier CM29G/T fan -50 Hz - 0,9 kW - 700 RPM, braced heat exchanger as evaporator, Salmson SHC12 -136/1.1 water pump, expansion tank with a volume of 35 liter and a Carrier Pro-Dialog Plus display. \*All components of this used chiller will be tested on good working, leak free condition (condensing blocks), compressors, fans, control panel, etcetera). Choosing HOSBV means buying with warranty. We perform a industrial cleaning and rust spots will be covered. Also, we can arrange your shipment.