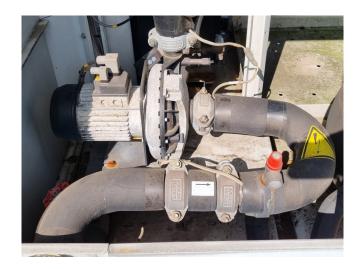

#### **Used Carrier 30 RA 090**

Used Carrier 30 RA 090 air cooled chiller on R407C. Complete with 1 Performer SZ185W4PC & 1 SZ110S4VC & 1 SZ120S4VC scroll compressors, condensor with 1 Carrier CM29G/T fan -50 Hz - 0,9 kW - 700 RPM, braced heat exchanger as evaporator, Salmson SHC12 -136/1.1 water pump, expansion tank with a volume of 35 liter and a Carrier Pro-Dialog Plus display. \*All components of this used chiller will be tested on good working, leak free condition (condensing blocks), compressors, fans, control panel, etcetera). Choosing HOSBV means buying with warranty. We perform a industrial cleaning and rust spots will be covered. Also, we can arrange your shipment.