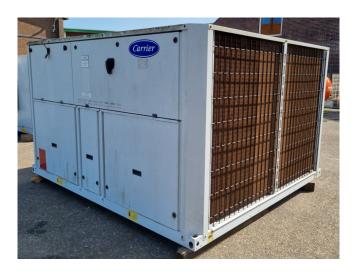

## **Specifications**

| Brand                | Carrier                  |
|----------------------|--------------------------|
| Type                 | 30 RA 090                |
| Product type         | Air Cooled Chiller       |
| Capacity kW          | 89,0                     |
| Capacity Tons        | 25,3                     |
| Refrigerant          | Freon                    |
| Refrigerant Type     | R407C                    |
| Pump                 | ✓                        |
| Hydronic Module      | /                        |
| Weight in kg.        | 1093                     |
| Sizes                | 2080x2270x1330 mm        |
|                      | (LxWxH)                  |
| Compressor(s) type & | 1 Performer SZ185W4PC    |
| model                | & 1 SZ110S4VC & 1        |
|                      | SZ120S4VC                |
| Display              | Carrier Pro-Dialog Plus  |
| Number of fans       | 2                        |
| Fan specifications   | 50 Hz - 0,9 kW - 700 RPM |
| Remarks              | Y.o.b. 2004              |
|                      |                          |

#### **Used Carrier 30 RA 090**

Used Carrier 30 RA 090 air cooled chiller on R407C. Complete with 1 Performer SZ185W4PC & 1 SZ110S4VC & 1 SZ120S4VC scroll compressors, condensor with 1 Carrier CM29G/T fan -50 Hz - 0,9 kW - 700 RPM, braced heat exchanger as evaporator, Salmson SHC12 -136/1.1 water pump, expansion tank with a volume of 35 liter and a Carrier Pro-Dialog Plus display. \*All components of this used chiller will be tested on good working, leak free condition (condensing blocks), compressors, fans, control panel, etcetera). Choosing HOSBV means buying with warranty. We perform a industrial cleaning and rust spots will be covered. Also, we can arrange your shipment.