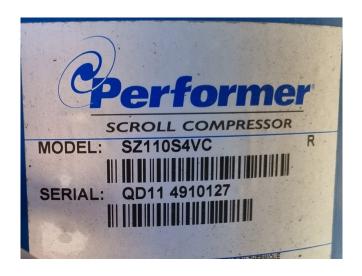

## **Specifications**

| Brand                | Carrier                  |
|----------------------|--------------------------|
| Type                 | 30 RA 090                |
| Product type         | Air Cooled Chiller       |
| Capacity kW          | 89,0                     |
| Capacity Tons        | 25,3                     |
| Refrigerant          | Freon                    |
| Refrigerant Type     | R407C                    |
| Pump                 | ✓                        |
| Hydronic Module      | /                        |
| Weight in kg.        | 1093                     |
| Sizes                | 2080x2270x1330 mm        |
|                      | (LxWxH)                  |
| Compressor(s) type & | 1 Performer SZ185W4PC    |
| model                | & 1 SZ110S4VC & 1        |
|                      | SZ120S4VC                |
| Display              | Carrier Pro-Dialog Plus  |
| Number of fans       | 2                        |
| Fan specifications   | 50 Hz - 0,9 kW - 700 RPM |
| Remarks              | Y.o.b. 2004              |
|                      |                          |

#### **Used Carrier 30 RA 090**

Used Carrier 30 RA 090 air cooled chiller on R407C. Complete with 1 Performer SZ185W4PC & 1 SZ110S4VC & 1 SZ120S4VC scroll compressors, condensor with 1 Carrier CM29G/T fan -50 Hz - 0,9 kW - 700 RPM, braced heat exchanger as evaporator, Salmson SHC12 -136/1.1 water pump, expansion tank with a volume of 35 liter and a Carrier Pro-Dialog Plus display. \*All components of this used chiller will be tested on good working, leak free condition (condensing blocks), compressors, fans, control panel, etcetera). Choosing HOSBV means buying with warranty. We perform a industrial cleaning and rust spots will be covered. Also, we can arrange your shipment.