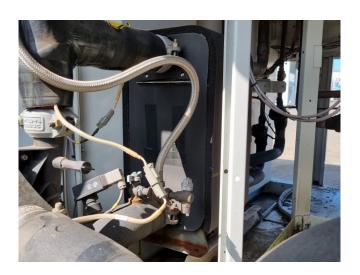

#### **Used Carrier 30 RA 090**

Used Carrier 30 RA 090 air cooled chiller on R407C. Complete with 1 Performer SZ185W4PC & 1 SZ110S4VC & 1 SZ120S4VC scroll compressors, condensor with 1 Carrier CM29G/T fan -50 Hz - 0,9 kW - 700 RPM, braced heat exchanger as evaporator, Salmson SHC12 -136/1.1 water pump, expansion tank with a volume of 35 liter and a Carrier Pro-Dialog Plus display. \*All components of this used chiller will be tested on good working, leak free condition (condensing blocks), compressors, fans, control panel, etcetera). Choosing HOSBV means buying with warranty. We perform a industrial cleaning and rust spots will be covered. Also, we can arrange your shipment.