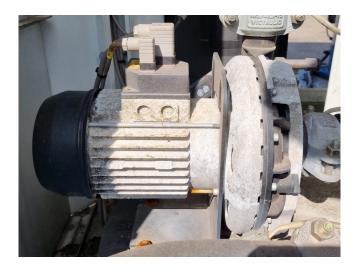

#### **Used Carrier 30 RA 090**

Used Carrier 30 RA 090 air cooled chiller on R407C. Complete with 1 Performer SZ185W4PC & 1 SZ110S4VC & 1 SZ120S4VC scroll compressors, condensor with 1 Carrier CM29G/T fan -50 Hz - 0,9 kW - 700 RPM, braced heat exchanger as evaporator, Salmson SHC12 -136/1.1 water pump, expansion tank with a volume of 35 liter and a Carrier Pro-Dialog Plus display. \*All components of this used chiller will be tested on good working, leak free condition (condensing blocks), compressors, fans, control panel, etcetera). Choosing HOSBV means buying with warranty. We perform a industrial cleaning and rust spots will be covered. Also, we can arrange your shipment.