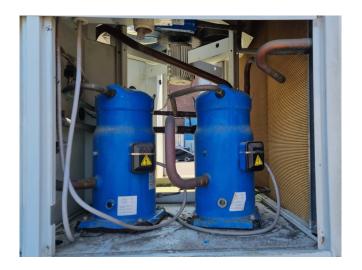

## **Specifications**

| Brand                | Carrier                  |
|----------------------|--------------------------|
| Type                 | 30 RA 090                |
| Product type         | Air Cooled Chiller       |
| Capacity kW          | 89,0                     |
| Capacity Tons        | 25,3                     |
| Refrigerant          | Freon                    |
| Refrigerant Type     | R407C                    |
| Pump                 | ✓                        |
| Hydronic Module      | /                        |
| Weight in kg.        | 1093                     |
| Sizes                | 2080x2270x1330 mm        |
|                      | (LxWxH)                  |
| Compressor(s) type & | 1 Performer SZ185W4PC    |
| model                | & 1 SZ110S4VC & 1        |
|                      | SZ120S4VC                |
| Display              | Carrier Pro-Dialog Plus  |
| Number of fans       | 2                        |
| Fan specifications   | 50 Hz - 0,9 kW - 700 RPM |
| Remarks              | Y.o.b. 2004              |
|                      |                          |

#### **Used Carrier 30 RA 090**

Used Carrier 30 RA 090 air cooled chiller on R407C. Complete with 1 Performer SZ185W4PC & 1 SZ110S4VC & 1 SZ120S4VC scroll compressors, condensor with 1 Carrier CM29G/T fan -50 Hz - 0,9 kW - 700 RPM, braced heat exchanger as evaporator, Salmson SHC12 -136/1.1 water pump, expansion tank with a volume of 35 liter and a Carrier Pro-Dialog Plus display. \*All components of this used chiller will be tested on good working, leak free condition (condensing blocks), compressors, fans, control panel, etcetera). Choosing HOSBV means buying with warranty. We perform a industrial cleaning and rust spots will be covered. Also, we can arrange your shipment.