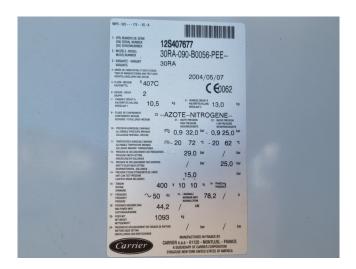

## **Specifications**

| Brand                | Carrier                  |
|----------------------|--------------------------|
| Type                 | 30 RA 090                |
| Product type         | Air Cooled Chiller       |
| Capacity kW          | 89,0                     |
| Capacity Tons        | 25,3                     |
| Refrigerant          | Freon                    |
| Refrigerant Type     | R407C                    |
| Pump                 | ✓                        |
| Hydronic Module      | /                        |
| Weight in kg.        | 1093                     |
| Sizes                | 2080x2270x1330 mm        |
|                      | (LxWxH)                  |
| Compressor(s) type & | 1 Performer SZ185W4PC    |
| model                | & 1 SZ110S4VC & 1        |
|                      | SZ120S4VC                |
| Display              | Carrier Pro-Dialog Plus  |
| Number of fans       | 2                        |
| Fan specifications   | 50 Hz - 0,9 kW - 700 RPM |
| Remarks              | Y.o.b. 2004              |
|                      |                          |