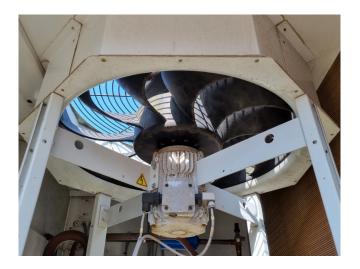

## **Specifications**

| Brand                | Carrier                  |
|----------------------|--------------------------|
| Type                 | 30 RA 090                |
| Product type         | Air Cooled Chiller       |
| Capacity kW          | 89,0                     |
| Capacity Tons        | 25,3                     |
| Refrigerant          | Freon                    |
| Refrigerant Type     | R407C                    |
| Pump                 | ✓                        |
| Hydronic Module      | /                        |
| Weight in kg.        | 1093                     |
| Sizes                | 2080x2270x1330 mm        |
|                      | (LxWxH)                  |
| Compressor(s) type & | 1 Performer SZ185W4PC    |
| model                | & 1 SZ110S4VC & 1        |
|                      | SZ120S4VC                |
| Display              | Carrier Pro-Dialog Plus  |
| Number of fans       | 2                        |
| Fan specifications   | 50 Hz - 0,9 kW - 700 RPM |
| Remarks              | Y.o.b. 2004              |
|                      |                          |

#### **Used Carrier 30 RA 090**

Used Carrier 30 RA 090 air cooled chiller on R407C. Complete with 1 Performer SZ185W4PC & 1 SZ110S4VC & 1 SZ120S4VC scroll compressors, condensor with 1 Carrier CM29G/T fan -50 Hz - 0,9 kW - 700 RPM, braced heat exchanger as evaporator, Salmson SHC12 -136/1.1 water pump, expansion tank with a volume of 35 liter and a Carrier Pro-Dialog Plus display. \*All components of this used chiller will be tested on good working, leak free condition (condensing blocks), compressors, fans, control panel, etcetera). Choosing HOSBV means buying with warranty. We perform a industrial cleaning and rust spots will be covered. Also, we can arrange your shipment.