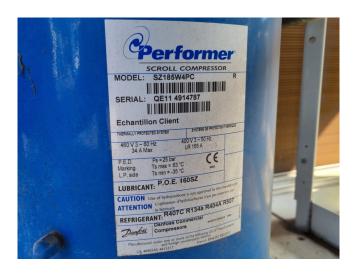

## **Specifications**

| Brand                | Carrier                  |
|----------------------|--------------------------|
| Type                 | 30 RA 090                |
| Product type         | Air Cooled Chiller       |
| Capacity kW          | 89,0                     |
| Capacity Tons        | 25,3                     |
| Refrigerant          | Freon                    |
| Refrigerant Type     | R407C                    |
| Pump                 | ✓                        |
| Hydronic Module      | /                        |
| Weight in kg.        | 1093                     |
| Sizes                | 2080x2270x1330 mm        |
|                      | (LxWxH)                  |
| Compressor(s) type & | 1 Performer SZ185W4PC    |
| model                | & 1 SZ110S4VC & 1        |
|                      | SZ120S4VC                |
| Display              | Carrier Pro-Dialog Plus  |
| Number of fans       | 2                        |
| Fan specifications   | 50 Hz - 0,9 kW - 700 RPM |
| Remarks              | Y.o.b. 2004              |
|                      |                          |

#### **Used Carrier 30 RA 090**

Used Carrier 30 RA 090 air cooled chiller on R407C. Complete with 1 Performer SZ185W4PC & 1 SZ110S4VC & 1 SZ120S4VC scroll compressors, condensor with 1 Carrier CM29G/T fan -50 Hz - 0,9 kW - 700 RPM, braced heat exchanger as evaporator, Salmson SHC12 -136/1.1 water pump, expansion tank with a volume of 35 liter and a Carrier Pro-Dialog Plus display. \*All components of this used chiller will be tested on good working, leak free condition (condensing blocks), compressors, fans, control panel, etcetera). Choosing HOSBV means buying with warranty. We perform a industrial cleaning and rust spots will be covered. Also, we can arrange your shipment.