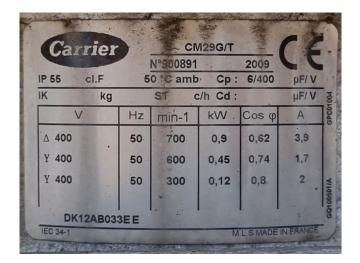

## **Specifications**

| Brand                | Carrier                  |
|----------------------|--------------------------|
| Type                 | 30 RA 090                |
| Product type         | Air Cooled Chiller       |
| Capacity kW          | 89,0                     |
| Capacity Tons        | 25,3                     |
| Refrigerant          | Freon                    |
| Refrigerant Type     | R407C                    |
| Pump                 | ✓                        |
| Hydronic Module      | /                        |
| Weight in kg.        | 1093                     |
| Sizes                | 2080x2270x1330 mm        |
|                      | (LxWxH)                  |
| Compressor(s) type & | 1 Performer SZ185W4PC    |
| model                | & 1 SZ110S4VC & 1        |
|                      | SZ120S4VC                |
| Display              | Carrier Pro-Dialog Plus  |
| Number of fans       | 2                        |
| Fan specifications   | 50 Hz - 0,9 kW - 700 RPM |
| Remarks              | Y.o.b. 2004              |
|                      |                          |

#### **Used Carrier 30 RA 090**

Used Carrier 30 RA 090 air cooled chiller on R407C. Complete with 1 Performer SZ185W4PC & 1 SZ110S4VC & 1 SZ120S4VC scroll compressors, condensor with 1 Carrier CM29G/T fan -50 Hz - 0,9 kW - 700 RPM, braced heat exchanger as evaporator, Salmson SHC12 -136/1.1 water pump, expansion tank with a volume of 35 liter and a Carrier Pro-Dialog Plus display. \*All components of this used chiller will be tested on good working, leak free condition (condensing blocks), compressors, fans, control panel, etcetera). Choosing HOSBV means buying with warranty. We perform a industrial cleaning and rust spots will be covered. Also, we can arrange your shipment.