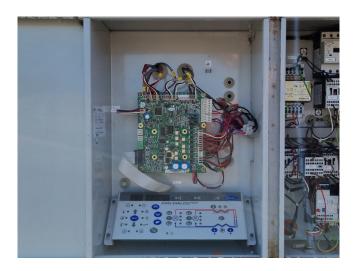

#### **Used Carrier 30 RA 090**

Used Carrier 30 RA 090 air cooled chiller on R407C. Complete with 1 Performer SZ185W4PC & 1 SZ110S4VC & 1 SZ120S4VC scroll compressors, condensor with 1 Carrier CM29G/T fan -50 Hz - 0,9 kW - 700 RPM, braced heat exchanger as evaporator, Salmson SHC12 -136/1.1 water pump, expansion tank with a volume of 35 liter and a Carrier Pro-Dialog Plus display. \*All components of this used chiller will be tested on good working, leak free condition (condensing blocks), compressors, fans, control panel, etcetera). Choosing HOSBV means buying with warranty. We perform a industrial cleaning and rust spots will be covered. Also, we can arrange your shipment.