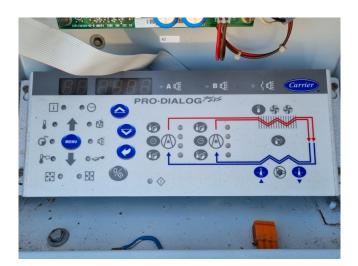

## **Specifications**

| Brand                | Carrier                  |
|----------------------|--------------------------|
| Type                 | 30 RA 090                |
| Product type         | Air Cooled Chiller       |
| Capacity kW          | 89,0                     |
| Capacity Tons        | 25,3                     |
| Refrigerant          | Freon                    |
| Refrigerant Type     | R407C                    |
| Pump                 | ✓                        |
| Hydronic Module      | /                        |
| Weight in kg.        | 1093                     |
| Sizes                | 2080x2270x1330 mm        |
|                      | (LxWxH)                  |
| Compressor(s) type & | 1 Performer SZ185W4PC    |
| model                | & 1 SZ110S4VC & 1        |
|                      | SZ120S4VC                |
| Display              | Carrier Pro-Dialog Plus  |
| Number of fans       | 2                        |
| Fan specifications   | 50 Hz - 0,9 kW - 700 RPM |
| Remarks              | Y.o.b. 2004              |
|                      |                          |

#### **Used Carrier 30 RA 090**

Used Carrier 30 RA 090 air cooled chiller on R407C. Complete with 1 Performer SZ185W4PC & 1 SZ110S4VC & 1 SZ120S4VC scroll compressors, condensor with 1 Carrier CM29G/T fan -50 Hz - 0,9 kW - 700 RPM, braced heat exchanger as evaporator, Salmson SHC12 -136/1.1 water pump, expansion tank with a volume of 35 liter and a Carrier Pro-Dialog Plus display. \*All components of this used chiller will be tested on good working, leak free condition (condensing blocks), compressors, fans, control panel, etcetera). Choosing HOSBV means buying with warranty. We perform a industrial cleaning and rust spots will be covered. Also, we can arrange your shipment.