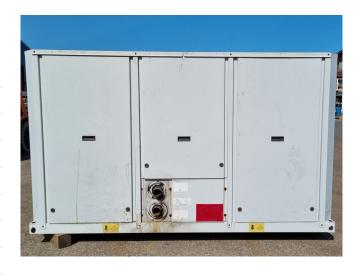

#### **Used Carrier 30 RA 090**

Used Carrier 30 RA 090 air cooled chiller on R407C. Complete with 1 Performer SZ185W4PC & 1 SZ110S4VC & 1 SZ120S4VC scroll compressors, condensor with 1 Carrier CM29G/T fan -50 Hz - 0,9 kW - 700 RPM, braced heat exchanger as evaporator, Salmson SHC12 -136/1.1 water pump, expansion tank with a volume of 35 liter and a Carrier Pro-Dialog Plus display. \*All components of this used chiller will be tested on good working, leak free condition (condensing blocks), compressors, fans, control panel, etcetera). Choosing HOSBV means buying with warranty. We perform a industrial cleaning and rust spots will be covered. Also, we can arrange your shipment.