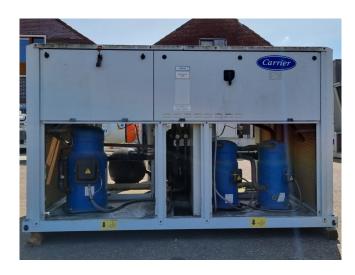

## **Specifications**

| Brand                | Carrier                  |
|----------------------|--------------------------|
| Type                 | 30 RA 090                |
| Product type         | Air Cooled Chiller       |
| Capacity kW          | 89,0                     |
| Capacity Tons        | 25,3                     |
| Refrigerant          | Freon                    |
| Refrigerant Type     | R407C                    |
| Pump                 | ✓                        |
| Hydronic Module      | /                        |
| Weight in kg.        | 1093                     |
| Sizes                | 2080x2270x1330 mm        |
|                      | (LxWxH)                  |
| Compressor(s) type & | 1 Performer SZ185W4PC    |
| model                | & 1 SZ110S4VC & 1        |
|                      | SZ120S4VC                |
| Display              | Carrier Pro-Dialog Plus  |
| Number of fans       | 2                        |
| Fan specifications   | 50 Hz - 0,9 kW - 700 RPM |
| Remarks              | Y.o.b. 2004              |
|                      |                          |

#### **Used Carrier 30 RA 090**

Used Carrier 30 RA 090 air cooled chiller on R407C. Complete with 1 Performer SZ185W4PC & 1 SZ110S4VC & 1 SZ120S4VC scroll compressors, condensor with 1 Carrier CM29G/T fan -50 Hz - 0,9 kW - 700 RPM, braced heat exchanger as evaporator, Salmson SHC12 -136/1.1 water pump, expansion tank with a volume of 35 liter and a Carrier Pro-Dialog Plus display. \*All components of this used chiller will be tested on good working, leak free condition (condensing blocks), compressors, fans, control panel, etcetera). Choosing HOSBV means buying with warranty. We perform a industrial cleaning and rust spots will be covered. Also, we can arrange your shipment.