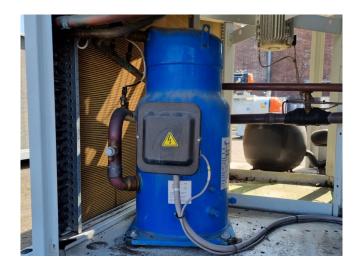

## **Specifications**

| Brand                | Carrier                  |
|----------------------|--------------------------|
| Type                 | 30 RA 090                |
| Product type         | Air Cooled Chiller       |
| Capacity kW          | 89,0                     |
| Capacity Tons        | 25,3                     |
| Refrigerant          | Freon                    |
| Refrigerant Type     | R407C                    |
| Pump                 | ✓                        |
| Hydronic Module      | /                        |
| Weight in kg.        | 1093                     |
| Sizes                | 2080x2270x1330 mm        |
|                      | (LxWxH)                  |
| Compressor(s) type & | 1 Performer SZ185W4PC    |
| model                | & 1 SZ110S4VC & 1        |
|                      | SZ120S4VC                |
| Display              | Carrier Pro-Dialog Plus  |
| Number of fans       | 2                        |
| Fan specifications   | 50 Hz - 0,9 kW - 700 RPM |
| Remarks              | Y.o.b. 2004              |
|                      |                          |

#### **Used Carrier 30 RA 090**

Used Carrier 30 RA 090 air cooled chiller on R407C. Complete with 1 Performer SZ185W4PC & 1 SZ110S4VC & 1 SZ120S4VC scroll compressors, condensor with 1 Carrier CM29G/T fan -50 Hz - 0,9 kW - 700 RPM, braced heat exchanger as evaporator, Salmson SHC12 -136/1.1 water pump, expansion tank with a volume of 35 liter and a Carrier Pro-Dialog Plus display. \*All components of this used chiller will be tested on good working, leak free condition (condensing blocks), compressors, fans, control panel, etcetera). Choosing HOSBV means buying with warranty. We perform a industrial cleaning and rust spots will be covered. Also, we can arrange your shipment.