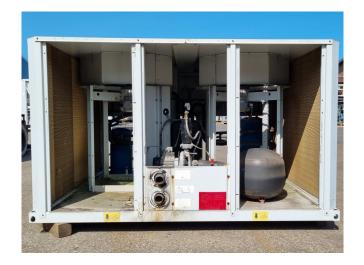

## **Specifications**

| Brand                | Carrier                  |
|----------------------|--------------------------|
| Type                 | 30 RA 090                |
| Product type         | Air Cooled Chiller       |
| Capacity kW          | 89,0                     |
| Capacity Tons        | 25,3                     |
| Refrigerant          | Freon                    |
| Refrigerant Type     | R407C                    |
| Pump                 | ✓                        |
| Hydronic Module      | /                        |
| Weight in kg.        | 1093                     |
| Sizes                | 2080x2270x1330 mm        |
|                      | (LxWxH)                  |
| Compressor(s) type & | 1 Performer SZ185W4PC    |
| model                | & 1 SZ110S4VC & 1        |
|                      | SZ120S4VC                |
| Display              | Carrier Pro-Dialog Plus  |
| Number of fans       | 2                        |
| Fan specifications   | 50 Hz - 0,9 kW - 700 RPM |
| Remarks              | Y.o.b. 2004              |
|                      |                          |

#### **Used Carrier 30 RA 090**

Used Carrier 30 RA 090 air cooled chiller on R407C. Complete with 1 Performer SZ185W4PC & 1 SZ110S4VC & 1 SZ120S4VC scroll compressors, condensor with 1 Carrier CM29G/T fan -50 Hz - 0,9 kW - 700 RPM, braced heat exchanger as evaporator, Salmson SHC12 -136/1.1 water pump, expansion tank with a volume of 35 liter and a Carrier Pro-Dialog Plus display. \*All components of this used chiller will be tested on good working, leak free condition (condensing blocks), compressors, fans, control panel, etcetera). Choosing HOSBV means buying with warranty. We perform a industrial cleaning and rust spots will be covered. Also, we can arrange your shipment.