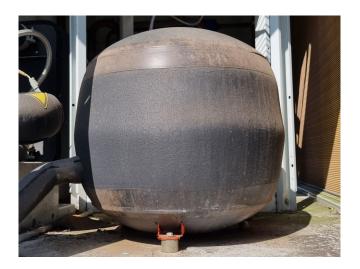

#### **Used Carrier 30 RA 090**

Used Carrier 30 RA 090 air cooled chiller on R407C. Complete with 1 Performer SZ185W4PC & 1 SZ110S4VC & 1 SZ120S4VC scroll compressors, condensor with 1 Carrier CM29G/T fan -50 Hz - 0,9 kW - 700 RPM, braced heat exchanger as evaporator, Salmson SHC12 -136/1.1 water pump, expansion tank with a volume of 35 liter and a Carrier Pro-Dialog Plus display. \*All components of this used chiller will be tested on good working, leak free condition (condensing blocks), compressors, fans, control panel, etcetera). Choosing HOSBV means buying with warranty. We perform a industrial cleaning and rust spots will be covered. Also, we can arrange your shipment.