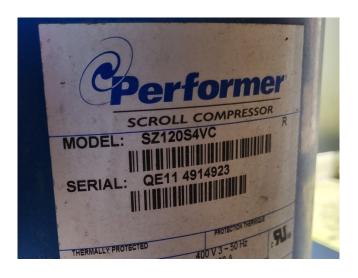

## **Specifications**

| Brand                | Carrier                  |
|----------------------|--------------------------|
| Type                 | 30 RA 090                |
| Product type         | Air Cooled Chiller       |
| Capacity kW          | 89,0                     |
| Capacity Tons        | 25,3                     |
| Refrigerant          | Freon                    |
| Refrigerant Type     | R407C                    |
| Pump                 | ✓                        |
| Hydronic Module      | /                        |
| Weight in kg.        | 1093                     |
| Sizes                | 2080x2270x1330 mm        |
|                      | (LxWxH)                  |
| Compressor(s) type & | 1 Performer SZ185W4PC    |
| model                | & 1 SZ110S4VC & 1        |
|                      | SZ120S4VC                |
| Display              | Carrier Pro-Dialog Plus  |
| Number of fans       | 2                        |
| Fan specifications   | 50 Hz - 0,9 kW - 700 RPM |
| Remarks              | Y.o.b. 2004              |
|                      |                          |

#### **Used Carrier 30 RA 090**

Used Carrier 30 RA 090 air cooled chiller on R407C. Complete with 1 Performer SZ185W4PC & 1 SZ110S4VC & 1 SZ120S4VC scroll compressors, condensor with 1 Carrier CM29G/T fan -50 Hz - 0,9 kW - 700 RPM, braced heat exchanger as evaporator, Salmson SHC12 -136/1.1 water pump, expansion tank with a volume of 35 liter and a Carrier Pro-Dialog Plus display. \*All components of this used chiller will be tested on good working, leak free condition (condensing blocks), compressors, fans, control panel, etcetera). Choosing HOSBV means buying with warranty. We perform a industrial cleaning and rust spots will be covered. Also, we can arrange your shipment.